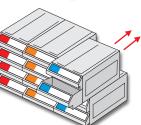

## **Team Case**

Colored Label

Different color labels can be applied for easier identification.

Assembly step 1.

Assembly step 2.

% PS drawers are not suitable for oily items% Measurement of outer case : H86xW128xD195

TKI-301 Drawer Size:*H73xW116xD167* Drawer: 1 PCS/PS

TKI-302 Drawer Size:*H35xW116xD167* Drawer: 2 PCS/PS