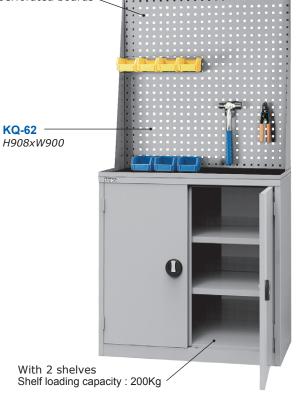

## **Storage Cabinet**

Shelf loading capacity: 200kg , with adjustable slot every 50mm .

\* Tools and accessories are not included.

Hooks can be applied to perforated boards

EF-33D + KQ-62 H1788xW900xD465 With 1 panel set and 2 shelves 55pcs/20ft ; 110pcs/40ft

0

EF-33D H880xW900xD465 With 2 shelves 55pcs/20ft 110pcs/40ft

**EF-36D** *H1760xW900xD465* With 4 shelves 28pcs/20ft ; 55pcs/40ft