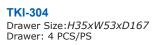

TKI-301 Drawer Size:*H73xW116xD167* Drawer: 1 PCS/PS

TKI-302 Drawer Size:*H35xW116xD167* Drawer: 2 PCS/PS