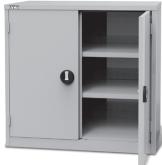

0

EF-33D H880xW900xD465 With 2 shelves 55pcs/20ft 110pcs/40ft

**EF-36D** *H1760xW900xD465* With 4 shelves 28pcs/20ft ; 55pcs/40ft