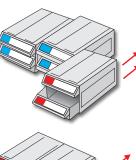

## **Team Case**

Colored Label

Different color labels can be applied for easier identification.

Assembly step 1.

Assembly step 2.

% PS drawers are not suitable for oily items% Measurement of outer case : H86xW128xD195