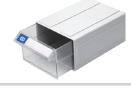

TKI-301 Drawer Size:*H73xW116xD167* Drawer: 1 PCS/PS

TKI-302 Drawer Size:*H35xW116xD167* Drawer: 2 PCS/PS